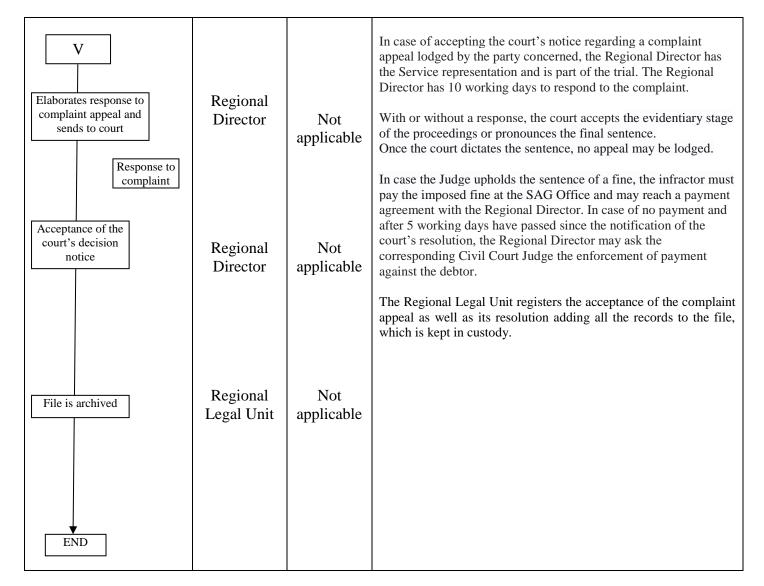

#### **PROCEDURE**

| Flow chart                                                                                                                                    | Dognongihil                     | Deadlines         | Considerations                                                                                                                                                                                                                                                                                                                                                                                                                                                                                                                                                                                                                                                                                                                                    |
|-----------------------------------------------------------------------------------------------------------------------------------------------|---------------------------------|-------------------|---------------------------------------------------------------------------------------------------------------------------------------------------------------------------------------------------------------------------------------------------------------------------------------------------------------------------------------------------------------------------------------------------------------------------------------------------------------------------------------------------------------------------------------------------------------------------------------------------------------------------------------------------------------------------------------------------------------------------------------------------|
| riow chart                                                                                                                                    | Responsibil ities               | Deaumies          | Considerations                                                                                                                                                                                                                                                                                                                                                                                                                                                                                                                                                                                                                                                                                                                                    |
| Resolved by the National Director?                                                                                                            | National<br>Director            | Not<br>applicable | <ul> <li>The National Director:</li> <li>Studies the Legal Division's proposal and in case it is deemed necessary he may return the records and request new information or necessary adjustments to the proposal so as to resolve the matter under his decision.</li> <li>Resolves by issuing the respective Resolution, which is added to the file in conjunction with the appeal presented by the</li> </ul>                                                                                                                                                                                                                                                                                                                                    |
| Requires adjustments or additional information  Issuing of the cause resolution  Review appeal request is sent to the Regional Administration | National<br>Director            | Not<br>applicable | infractor. In the Resolution, the National Director can also confirm the sanctions imposed by the Regional Director, modify them, render them invalid, or impose different ones.  The Resolution resolved by the review appeal sets forth the infractor's right to lodge an appeal with a Civil Court Judge at the corresponding SAG's Regional Administration in whose jurisdiction the infraction was committed. The due date to lodge this appeal is 30 working days since the notice of National Director's resolution.  Once the review appeal is resolved, he must return the complete file to the corresponding Regional Administration.                                                                                                   |
| Resolution                                                                                                                                    | Legal<br>Division               | Not<br>applicable |                                                                                                                                                                                                                                                                                                                                                                                                                                                                                                                                                                                                                                                                                                                                                   |
| Resolution Cause file  Notification to the denounced party or his representative                                                              | SAG<br>Official                 | Not<br>applicable | The Regional Administration must notify the National Director's resolution to the denounced party following the same aforementioned considerations.                                                                                                                                                                                                                                                                                                                                                                                                                                                                                                                                                                                               |
| Notification                                                                                                                                  | SAG's<br>Regional<br>Legal Unit | Not<br>applicable | The Regional Legal unit registers the acceptance of the review appeal, its resolution and notification and the file is kept in custody.                                                                                                                                                                                                                                                                                                                                                                                                                                                                                                                                                                                                           |
| The file is archived  Is the complaint appeal notification accepted?  Yes  No End                                                             | SAG's<br>Regional<br>Legal Unit | Not<br>applicable | In case of not accepting the court's notification of the complaint appeal lodged by the denounced party, and if 30 working days have passed since the notice, the National Director's resolution will be deemed as final. In such case and if the sanction imposed a fine, the latter must be paid by the infractor at SAG's office within 10 working days since the final resolution and a payment agreement can be reached with the Regional Director. If the payment of the imposed fine is not received and 20 working days have passed since the due date, the Form N° 52 "Fine from the Agricultural and Livestock Service-SAG" will be completed in accordance with the SAG-General Treasury of the Republic complementary work agreement. |