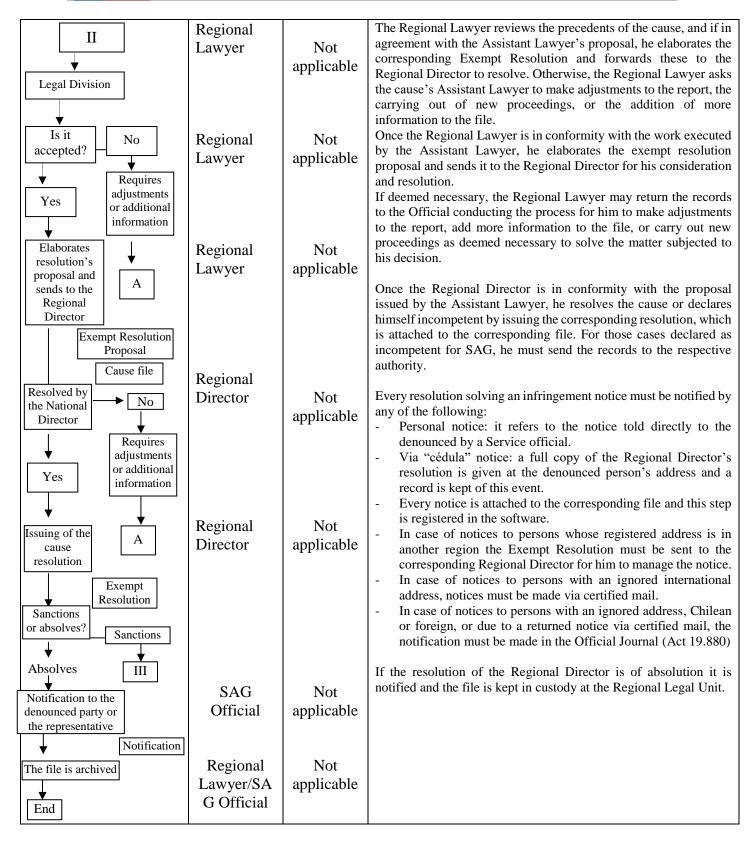

#### **PROCEDURE**

| Flow chart                                                                                                                                    | Dognongihil                     | Deadlines         | Considerations                                                                                                                                                                                                                                                                                                                                                                                                                                                                                                                                                                                                                                                                                                                                    |
|-----------------------------------------------------------------------------------------------------------------------------------------------|---------------------------------|-------------------|---------------------------------------------------------------------------------------------------------------------------------------------------------------------------------------------------------------------------------------------------------------------------------------------------------------------------------------------------------------------------------------------------------------------------------------------------------------------------------------------------------------------------------------------------------------------------------------------------------------------------------------------------------------------------------------------------------------------------------------------------|
| riow chart                                                                                                                                    | Responsibil ities               | Deaumies          | Considerations                                                                                                                                                                                                                                                                                                                                                                                                                                                                                                                                                                                                                                                                                                                                    |
| Resolved by the National Director?                                                                                                            | National<br>Director            | Not<br>applicable | <ul> <li>The National Director:</li> <li>Studies the Legal Division's proposal and in case it is deemed necessary he may return the records and request new information or necessary adjustments to the proposal so as to resolve the matter under his decision.</li> <li>Resolves by issuing the respective Resolution, which is added to the file in conjunction with the appeal presented by the</li> </ul>                                                                                                                                                                                                                                                                                                                                    |
| Requires adjustments or additional information  Issuing of the cause resolution  Review appeal request is sent to the Regional Administration | National<br>Director            | Not<br>applicable | infractor. In the Resolution, the National Director can also confirm the sanctions imposed by the Regional Director, modify them, render them invalid, or impose different ones.  The Resolution resolved by the review appeal sets forth the infractor's right to lodge an appeal with a Civil Court Judge at the corresponding SAG's Regional Administration in whose jurisdiction the infraction was committed. The due date to lodge this appeal is 30 working days since the notice of National Director's resolution.  Once the review appeal is resolved, he must return the complete file to the corresponding Regional Administration.                                                                                                   |
| Resolution                                                                                                                                    | Legal<br>Division               | Not<br>applicable |                                                                                                                                                                                                                                                                                                                                                                                                                                                                                                                                                                                                                                                                                                                                                   |
| Resolution Cause file  Notification to the denounced party or his representative                                                              | SAG<br>Official                 | Not<br>applicable | The Regional Administration must notify the National Director's resolution to the denounced party following the same aforementioned considerations.                                                                                                                                                                                                                                                                                                                                                                                                                                                                                                                                                                                               |
| Notification                                                                                                                                  | SAG's<br>Regional<br>Legal Unit | Not<br>applicable | The Regional Legal unit registers the acceptance of the review appeal, its resolution and notification and the file is kept in custody.                                                                                                                                                                                                                                                                                                                                                                                                                                                                                                                                                                                                           |
| The file is archived  Is the complaint appeal notification accepted?  Yes  No End                                                             | SAG's<br>Regional<br>Legal Unit | Not<br>applicable | In case of not accepting the court's notification of the complaint appeal lodged by the denounced party, and if 30 working days have passed since the notice, the National Director's resolution will be deemed as final. In such case and if the sanction imposed a fine, the latter must be paid by the infractor at SAG's office within 10 working days since the final resolution and a payment agreement can be reached with the Regional Director. If the payment of the imposed fine is not received and 20 working days have passed since the due date, the Form N° 52 "Fine from the Agricultural and Livestock Service-SAG" will be completed in accordance with the SAG-General Treasury of the Republic complementary work agreement. |